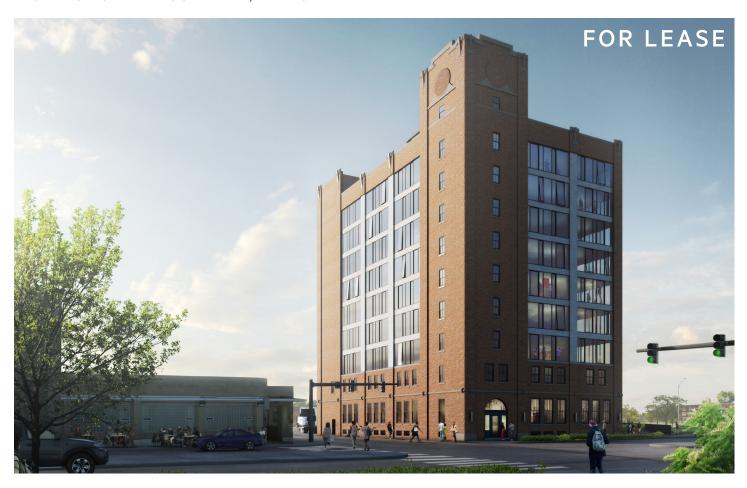

# Chroma

2937 EAST GRAND BOULEVARD, DETROIT

## **BUILDING HIGHLIGHTS**

Modernized 1913 building
Tallest building in neighborhood
360 degree views of Detroit
New floor-to-ceiling windows
Open floor plates
12' ceilings
On-site parking